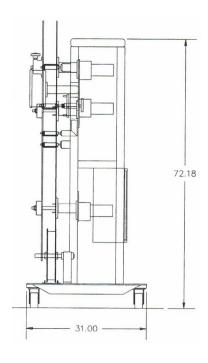

or payout
- Switch selectable underwind or overwind

## **OPTIONS**

- Spindle adapters
- Part / Length counter
- Material component selection for corrosive environments
- Dancer loop control
- Non-contact loop control
- · Custom product tooling









# Wyndmaster 121

**Specifications** 

#### **POWER REQUIREMENTS**

110 VAC, single phase, 10A

## **MATERIAL WIDTH (MAX)**

3.0 Inches

#### **REEL DIAMETER (MAX)**

36.0 Inches

#### **SPINDLE MOTOR**

1/4 HP Motor, 11:1 ratio, 159 RPM, DC

#### **FEED RATE**

200 FPM @ 5" Core Diameter

#### **SPINDLE DIAMETER**

(Per Customer Request)

#### **PAINT COLOR**

Vista Green (Per Customer Request)

#### **PAPER INTERLEAF**

24 " MAX Diameter (Per Customer Request)

#### **PRODUCT FEED**

Left to Right or Right to Left (Must Be Specific)