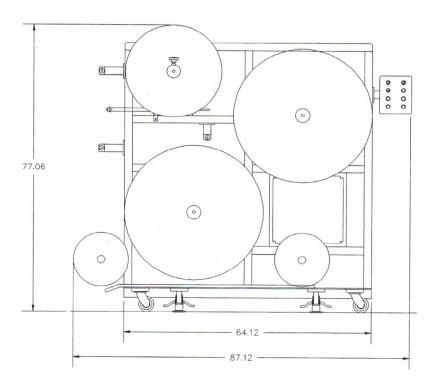

# Wyndmaster 121

**Specifications** 

#### **REEL DIAMETER (MAX)**

36.0 Inches