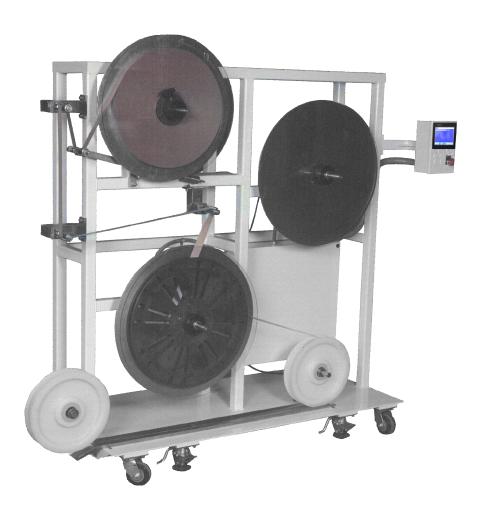

## **FEATURES**

- Simple operator controls
- Variable speed DC spindle drives
- Up to 36" reel diameter
- Lexan reel covers
- Quick lock hubs
- Switch selectable take-up or payout
- Switch selectable underwind or overwind

## **OPTIONS**

- Spindle adapters
- Part / Length counter
- Material component selection for corrosive environments
- Dancer loop control
- Non-contact loop control
- · Custom product tooling

# Wyndmaster 121

**Specifications** 